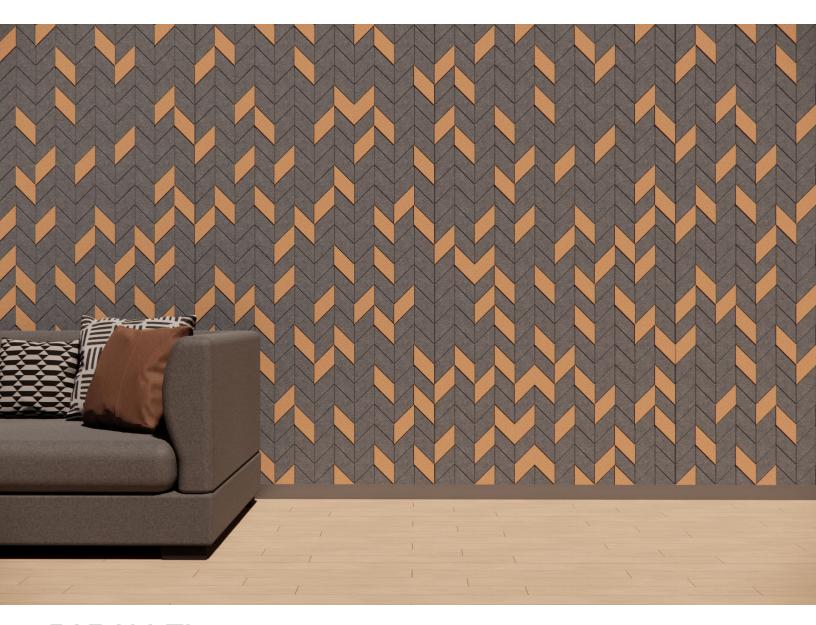

#### **SURFACES**

Cover massive wall areas with seamless patterns.

### **SURFACES**

Quickly and easily apply large wall areas with a variety of attachment methods, including Direct Adhesion, Peel-And-Stick Adhesion, Clip Systems, and simple Snap-In Mounting.

6