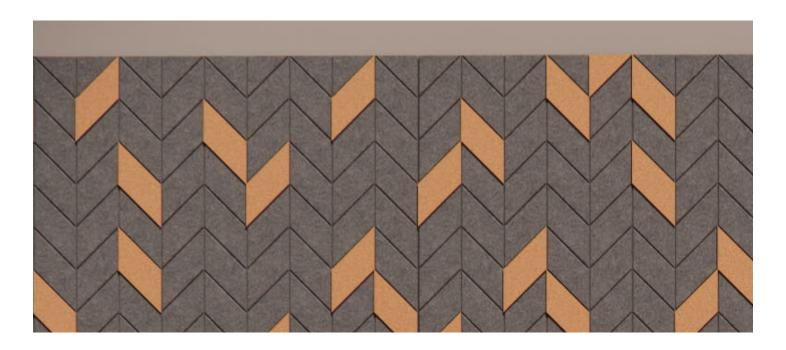

#### **SURFACES**

Cover massive wall areas with seamless patterns.

### **SURFACES**

Quickly and easily apply large wall areas with a variety of attachment methods, including Direct Adhesion, Peel-And-Stick Adhesion, Clip Systems, and simple Snap-In Mounting.

6