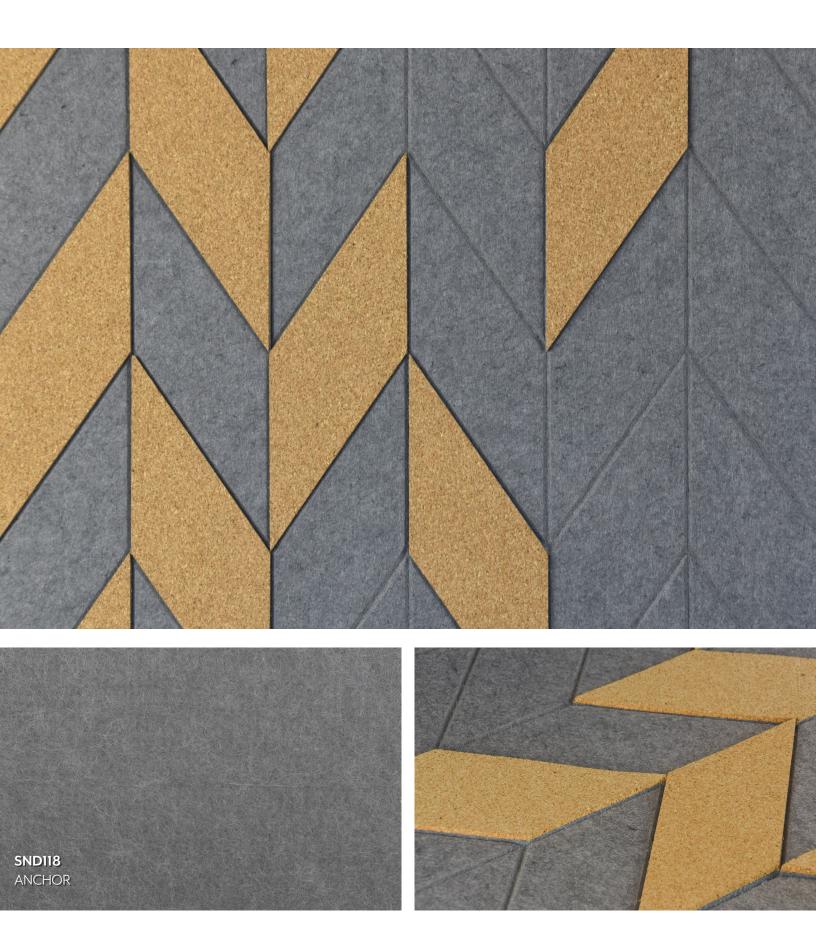

# **PARALLEL**

## INTRODUCTION

Parallel from the Dimensional collection creates a beautiful focal point for your space. The various textures that interact in this installation truly elevate the look. The playful design of Parallel brings a sense of excitement and captivation unlike any other.



2







## **EXPERIENCE ASCENT**

Parallel takes its inspiration from natural elements that were placed strategically to create a particular composition that opposes its natural inclination. The forms rise and fall to create dimension and interest.





**CSICREATIVE®** 

APPLICATION



#### **SURFACES**

Cover massive wall areas with seamless patterns.



## PARALLEL

**CSI**CREATIVE®

#### INSTALLATION



### **SURFACES**

Quickly and easily apply large wall areas with a variety of attachment methods, including Direct Adhesion, Peel-And-Stick Adhesion, Clip Systems, and simple Snap-In Mounting.





6

# **PARALLEL**

### SPECIFICATIONS

| PRODUCT ID     | IPS-DIM-008