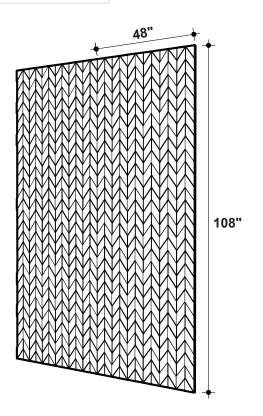

### **SURFACES**

Quickly and easily apply large wall areas with a variety of attachment methods, including Direct Adhesion, Peel-And-Stick Adhesion, Clip Systems, and simple Snap-In Mounting.

6