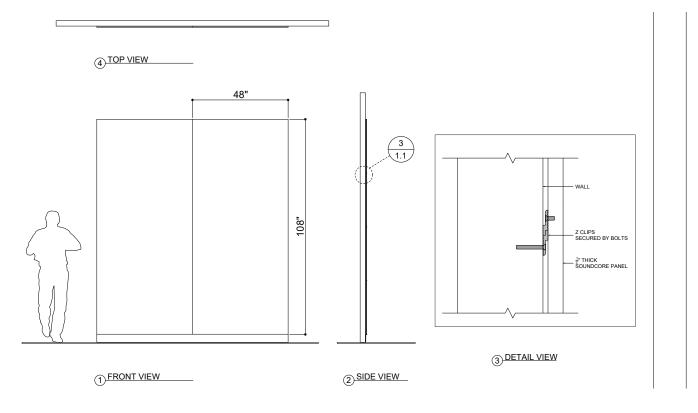

#### INSTALLATION

### **SURFACES**

Quickly and easily apply large wall areas with a variety of attachment methods, including Direct Adhesion, Peel-And-Stick Adhesion, Clip Systems, and simple Snap-In Mounting.

6